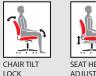

## OTG11612B Tilter Chair with Arms

- Patterned Black fabric upholstery
- · Pneumatic seat height adjustment
- · Height adjustable armrests
- · Single position tilt lock with tilt tension adjustment
- Fixed back angle
- Scuff resistant arched molded base with twin wheel carpet casters