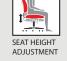

## OTG11612B Tilter Chair with Arms

- Patterned Black fabric upholstery
- · Pneumatic seat height adjustment
- · Height adjustable armrests
- · Single position tilt lock with tilt tension adjustment
- Fixed back angle
- Scuff resistant arched molded base with twin wheel carpet casters