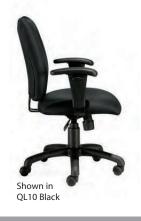

## OTG11612B Tilter Chair with Arms

- Patterned Black fabric upholstery
- · Pneumatic seat height adjustment
- · Height adjustable armrests
- · Single position tilt lock with tilt tension adjustment
- Fixed back angle
- Scuff resistant arched molded base with twin wheel carpet casters

cubicles.com

Offic

- Soft casters (OTG10700) are available
- Dimensions: 26w x 26d x 36h

Seat Height: 16 - 20"

Seat Width: 20"

Seat Depth: 18"

Back Width: 18.5"

Back Height: 17"

Arm Height: 9.5 - 11"

· Cheap computer chairs, fabric office chairs

Shown in QL10 Black