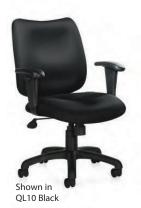

## OTG11612B Tilter Chair with Arms

- Patterned Black fabric upholstery
- · Pneumatic seat height adjustment
- · Height adjustable armrests
- · Single position tilt lock with tilt tension adjustment
- Fixed back angle
- Scuff resistant arched molded base with twin wheel carpet casters

cubicles.com

Offic

- Soft casters (OTG10700) are available
- Dimensions: 26w x 26d x 36h

Seat Height: 16 - 20"

Seat Width: 20"

Seat Depth: 18"

Back Width: 18.5"

Back Height: 17"

Arm Height: 9.5 - 11"

· Cheap computer chairs, fabric office chairs

Shown in QL10 Black