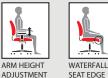

## OTG11612B Tilter Chair with Arms

- Patterned Black fabric upholstery
- · Pneumatic seat height adjustment
- · Height adjustable armrests
- · Single position tilt lock with tilt tension adjustment
- Fixed back angle
- Scuff resistant arched molded base with twin wheel carpet casters

Arm Height: 9.5 - 11"

· Cheap computer chairs, fabric office chairs

Shown in QL10 Black