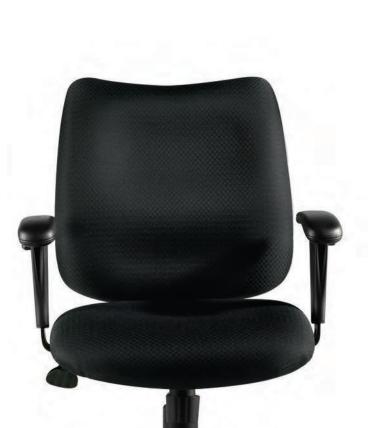

## OTG11612B Tilter Chair with Arms

- Patterned Black fabric upholstery
- · Pneumatic seat height adjustment
- · Height adjustable armrests
- · Single position tilt lock with tilt tension adjustment
- Fixed back angle
- Scuff resistant arched molded base with twin wheel carpet casters

cubicles.com

Offic

- Soft casters (OTG10700) are available
- Dimensions: 26w x 26d x 36h

Seat Height: 16 - 20"

Seat Width: 20"

Seat Depth: 18"

Back Width: 18.5"

Back Height: 17"

Arm Height: 9.5 - 11"

· Cheap computer chairs, fabric office chairs

Shown in QL10 Black