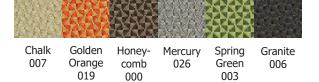

## Office Task Chairs







## Argos™

The Argos task chair continues to be one of the most popular chairs in the Compel line. It offers an exceptional value and an inviting look with a great feel.

- synchro-tilt movement with lock and tension adjustment
- pneumatic height adjustment
- dual casters for easy movement
- adjustable task and loop conference arm options

CTM-5500-B-TA task arms
CTM-5500-B-CA conference arms
options
aluminum base
hard surface casters
COM option

| Task arms    | Height    | Width | Depth |
|--------------|-----------|-------|-------|
| Seat         | 18.5-21.5 | 20    | 18.5  |
| Back         | 21        | 19    |       |
| Overall      | 38.5-41.5 | 24.5  | 19    |
| Between Arms | 17.5      |       |       |



Choose orange office chair or 5 other colors.