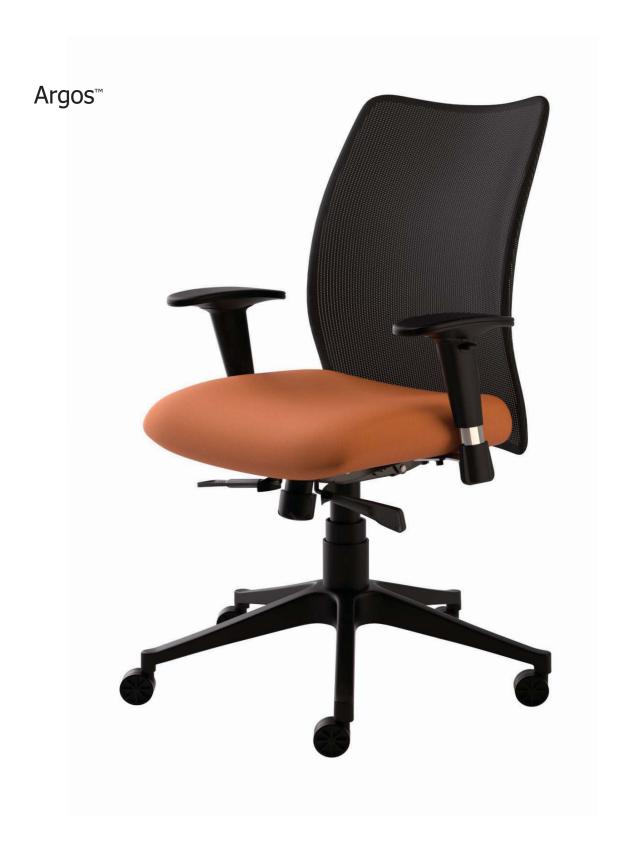

## Argos™

The Argos task chair continues to be one of the most popular chairs in the Compel line. It offers an exceptional value and an inviting look with a great feel.

- synchro-tilt movement with lock and tension adjustment
- pneumatic height adjustment
- dual casters for easy movement
- adjustable task and loop conference arm options

CTM-5500-B-TA task arms
CTM-5500-B-CA conference arms
options
aluminum base
hard surface casters
COM option

| Task arms    | Height    | Width | Depth |
|--------------|-----------|-------|-------|
| Seat         | 18.5-21.5 | 20    | 18.5  |
| Back         | 21        | 19    |       |
| Overall      | 38.5-41.5 | 24.5  | 19    |
| Between Arms | 17.5      |       |       |