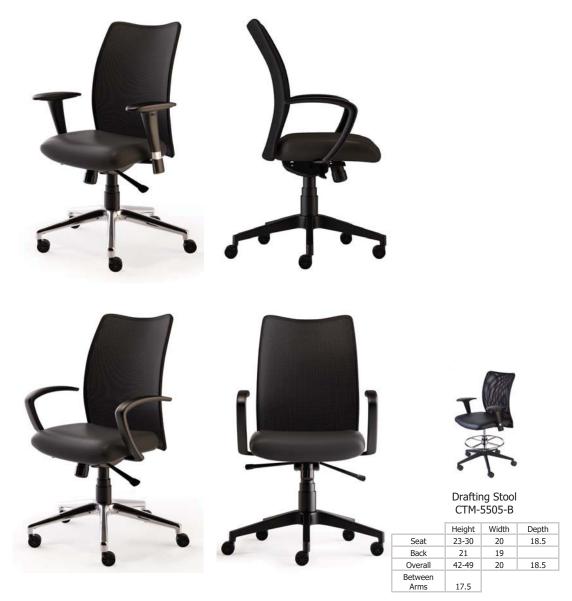

## Argos™

The Argos task chair continues to be one of the most popular chairs in the Compel line. It offers an exceptional value and an inviting look with a great feel.

- synchro-tilt movement with lock and tension adjustment
- pneumatic height adjustment
- dual casters for easy movement
- adjustable task and loop conference arm options

CTM-5500-B-TA task arms
CTM-5500-B-CA conference arms
options
aluminum base
hard surface casters
COM option

| Task arms    | Height    | Width | Depth |
|--------------|-----------|-------|-------|
| Seat         | 18.5-21.5 | 20    | 18.5  |
| Back         | 21        | 19    |       |
| Overall      | 38.5-41.5 | 24.5  | 19    |
| Between Arms | 17.5      |       |       |