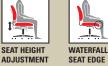

# **Conference Style Seating**





11657B

**Mesh Back Modern Office Chair** 



- Black mesh back and mesh fabric seat
- Pneumatic seat height adjustment
- Highly polished chrome arms with padded armrests (armrests can be removed at user's discretion to achieve a fully polished look)
- Single position tilt lock with tilt tension adjustment
- Polished aluminum base with twin wheel carpet casters
- Soft casters (10700) are available
- Dimensions: 24w x 23.5d x 41h

Seat Height: 16.5 - 20.5" Seat Width: 20" Seat Depth: 17.5"

- Back Width: 19" Back Height: 21.5"

Arm Height: 8"



Shown in Black Mesh

#### **Textiles**

Stocked Textile



Black Mesh

#### Ergonomic Features











## Your Office Will Never Be The Same!

### 888.442.8242

Serving the Nation: NY | Boston | Atlanta | Miami | Tampa | Washington DC | Virginia | Philadelphia | Denver | San Diego | Dallas | Houston | Los Angeles | Chicago