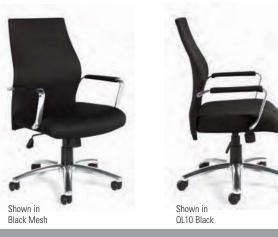

Seat Height: 16.5 - 20.5" Seat Width: 20" Seat Depth: 17.5"

- Back Width: 19" Back Height: 21.5"

Arm Height: 8"

Shown in Black Mesh

#### **Textiles**

Stocked Textile

Black Mesh