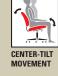

# **Conference Style Seating**





11657B

**Mesh Back Modern Office Chair** 



- Black mesh back and mesh fabric seat
- Pneumatic seat height adjustment
- Highly polished chrome arms with padded armrests (armrests can be removed at user's discretion to achieve a fully polished look)
- Single position tilt lock with tilt tension adjustment
- Polished aluminum base with twin wheel carpet casters
- Soft casters (10700) are available
- Dimensions: 24w x 23.5d x 41h

Seat Height: 16.5 - 20.5" Seat Width: 20" Seat Depth: 17.5"

- Back Width: 19" Back Height: 21.5"

Arm Height: 8"



Shown in Black Mesh

#### **Textiles**

Stocked Textile



Black Mesh

#### Ergonomic Features











## Your Office Will Never Be The Same!

### 888.442.8242

Serving the Nation: NY | Boston | Atlanta | Miami | Tampa | Washington DC | Virginia | Philadelphia | Denver | San Diego | Dallas | Houston | Los Angeles | Chicago