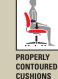

# **Conference Style Seating**





11657B

**Mesh Back Modern Office Chair** 



- Black mesh back and mesh fabric seat
- Pneumatic seat height adjustment
- Highly polished chrome arms with padded armrests (armrests can be removed at user's discretion to achieve a fully polished look)
- Single position tilt lock with tilt tension adjustment
- Polished aluminum base with twin wheel carpet casters
- Soft casters (10700) are available
- Dimensions: 24w x 23.5d x 41h

Seat Height: 16.5 - 20.5" Seat Width: 20" Seat Depth: 17.5"

- Back Width: 19" Back Height: 21.5"

Arm Height: 8"



Shown in Black Mesh

#### **Textiles**

Stocked Textile



Black Mesh

#### Ergonomic Features











## Your Office Will Never Be The Same!

### 888.442.8242

Serving the Nation: NY | Boston | Atlanta | Miami | Tampa | Washington DC | Virginia | Philadelphia | Denver | San Diego | Dallas | Houston | Los Angeles | Chicago