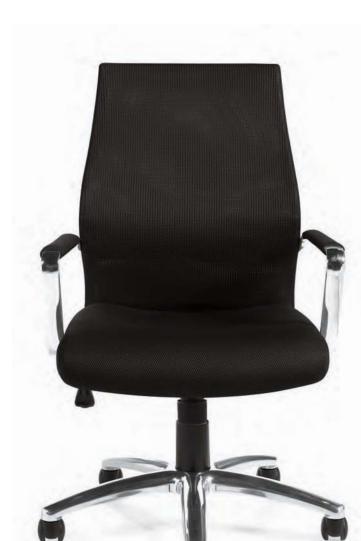

# **Conference Style Seating**

11657B

**Mesh Back Modern Office Chair** 

- Black mesh back and mesh fabric seat
- Pneumatic seat height adjustment
- Highly polished chrome arms with padded armrests (armrests can be removed at user's discretion to achieve a fully polished look)
- Single position tilt lock with tilt tension adjustment
- Polished aluminum base with twin wheel carpet casters
- Soft casters (10700) are available
- Dimensions: 24w x 23.5d x 41h

Seat Height: 16.5 - 20.5" Seat Width: 20" Seat Depth: 17.5"

- Back Width: 19" Back Height: 21.5"

Arm Height: 8"

Shown in Black Mesh