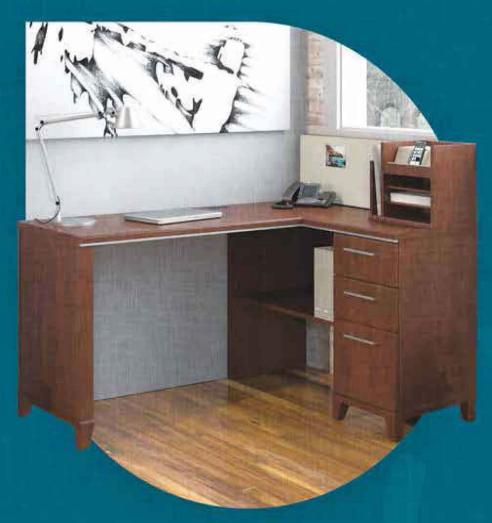

### BUSH Enterprise Desk Features

- The Corner Desk is compact and highly functional
- Convenient charging station for charging electronic devices (Corner Desk)
- Integrated 4-port USB hub in all Desk surfaces for connecting electronic devices to your laptop or PC
- Storage options improve work in process organization
- · Quick and easy installation
- Meets ANSI/BIFMA standards for safety and performance
- Commercial quality backed by 10-year manufacturer's warranty
- FREE office space-planning assistance is available

# BUSH Enterprise Desk Finish Options

Harvest Cherry (CS)

Mocha Cherry (MR)

72"W Double Pedestal Desk (B/B/F, F/F) 29%"H x 70%"W x 28%"D

60"W Double Pedestal Desk (B/D, F/F) 29%"H x 60%"W x 28%"D

72"W x 24"D Double Pedestal Kneespace Credenza (B/B/F, F/F) 29%"H x 70%"W x 23%"D