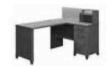

# BUSH Enterprise Desk Finish Options

Harvest Cherry (CS)

Mocha Cherry (MR)

72"W Double Pedestal Desk (B/B/F, F/F) 29%"H x 70%"W x 28%"D

60"W Double Pedestal Desk (B/D, F/F) 29%"H x 60%"W x 28%"D

72"W x 24"D Double Pedestal Kneespace Credenza (B/B/F, F/F) 29%"H x 70%"W x 23%"D

60"W x 24"D Double Pedestal Kneespace Credenza (B/B/F, F/F) 29%"H x 60"W x 23%"D

60"W Overhead 27%"H x 60"W x 12%"D

30"W 2-Drawer Lateral File 29%"H x 30"W x 23%"D

Deluxe Articulating Keyboard Tray 1½"H x 27"W x 11"D

Pencil Drawer 2%"H x 26%"W x 15%"D

72"W x 72"D L-Desk (B/D, F/F) 29%"H x 70%"W x 70%"D

60"W x 60"D L-Desk (B/D, F/F) 29%"H x 60"W x 60"D

60"W x 47"D Corner Desk Solution (B/B/F) 41%"H x 60"W x 47%"D

72"W Overhead 41%"H x 70%"W x 12%"D