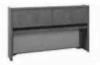

60"W x 24"D Double Pedestal Kneespace Credenza (B/B/F, F/F) 29%"H x 60"W x 23%"D

60"W Overhead 27%"H x 60"W x 12%"D

30"W 2-Drawer Lateral File 29%"H x 30"W x 23%"D

Deluxe Articulating Keyboard Tray 1½"H x 27"W x 11"D

30"W Lateral File Overhead 41%"H x 30"W x 12%"D

Articulating Keyboard Tray 3%"H x 24%"W x 19%"D

Multi-purpose Drawer w/Drop Front 3%"H x 27%"W x 17%"D