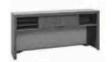

60"W x 24"D Double Pedestal Kneespace Credenza (B/B/F, F/F) 29%"H x 60"W x 23%"D

60"W Overhead 27%"H x 60"W x 12%"D

30"W 2-Drawer Lateral File 29%"H x 30"W x 23%"D

Deluxe Articulating Keyboard Tray 1½"H x 27"W x 11"D

Pencil Drawer 2%"H x 26%"W x 15%"D

72"W x 72"D L-Desk (B/D, F/F) 29%"H x 70%"W x 70%"D

60"W x 60"D L-Desk (B/D, F/F) 29%"H x 60"W x 60"D

60"W x 47"D Corner Desk Solution (B/B/F) 41%"H x 60"W x 47%"D

72"W Overhead 41%"H x 70%"W x 12%"D