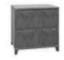

60"W x 24"D Double Pedestal Kneespace Credenza (B/B/F, F/F) 29%"H x 60"W x 23%"D

60"W Overhead 27%"H x 60"W x 12%"D

30"W 2-Drawer Lateral File 29%"H x 30"W x 23%"D

Deluxe Articulating Keyboard Tray 1½"H x 27"W x 11"D