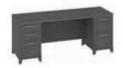

# BUSH Enterprise Desk Finish Options

Harvest Cherry (CS)

Mocha Cherry (MR)

72"W Double Pedestal Desk (B/B/F, F/F) 29%"H x 70%"W x 28%"D

60"W Double Pedestal Desk (B/D, F/F) 29%"H x 60%"W x 28%"D

72"W x 24"D Double Pedestal Kneespace Credenza (B/B/F, F/F) 29%"H x 70%"W x 23%"D

60"W x 24"D Double Pedestal Kneespace Credenza (B/B/F, F/F) 29%"H x 60"W x 23%"D

60"W Overhead 27%"H x 60"W x 12%"D

30"W 2-Drawer Lateral File 29%"H x 30"W x 23%"D

Deluxe Articulating Keyboard Tray 1½"H x 27"W x 11"D