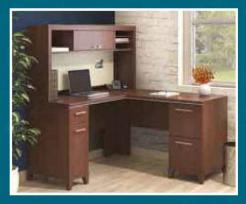

### BUSH Enterprise Desk Features

- The Corner Desk is compact and highly functional
- Convenient charging station for charging electronic devices (Corner Desk)
- Integrated 4-port USB hub in all Desk surfaces for connecting electronic devices to your laptop or PC
- Storage options improve work in process organization
- · Quick and easy installation
- Meets ANSI/BIFMA standards for safety and performance
- Commercial quality backed by 10-year manufacturer's warranty
- FREE office space-planning assistance is available

# BUSH Enterprise Desk Finish Options

Harvest Cherry (CS)

Mocha Cherry (MR)

72"W Double Pedestal Desk (B/B/F, F/F) 29%"H x 70%"W x 28%"D

60"W Double Pedestal Desk (B/D, F/F) 29%"H x 60%"W x 28%"D

72"W x 24"D Double Pedestal Kneespace Credenza (B/B/F, F/F) 29%"H x 70%"W x 23%"D