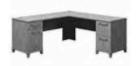

# BUSH Enterprise Desk Finish Options

Harvest Cherry (CS)

Mocha Cherry (MR)

72"W Double Pedestal Desk (B/B/F, F/F) 29%"H x 70%"W x 28%"D

60"W Double Pedestal Desk (B/D, F/F) 29%"H x 60%"W x 28%"D

72"W x 24"D Double Pedestal Kneespace Credenza (B/B/F, F/F) 29%"H x 70%"W x 23%"D

60"W x 24"D Double Pedestal Kneespace Credenza (B/B/F, F/F) 29%"H x 60"W x 23%"D

60"W Overhead 27%"H x 60"W x 12%"D

30"W 2-Drawer Lateral File 29%"H x 30"W x 23%"D

Deluxe Articulating Keyboard Tray 1½"H x 27"W x 11"D

Pencil Drawer 2%"H x 26%"W x 15%"D

72"W x 72"D L-Desk (B/D, F/F) 29%"H x 70%"W x 70%"D

60"W x 60"D L-Desk (B/D, F/F) 29%"H x 60"W x 60"D

60"W x 47"D Corner Desk Solution (B/B/F) 41%"H x 60"W x 47%"D

72"W Overhead 41%"H x 70%"W x 12%"D