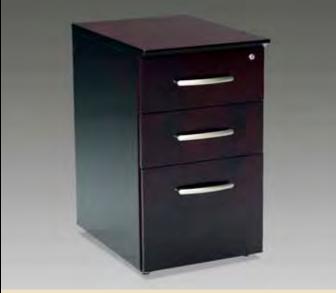

NAPOLI IS AVAILABLE IN CHOICE OF GOLDEN CHERRY, SIERRA CHERRY, OR MAHOGANY FINISHES (SHOWN ABOVE) ON NORTH AMERICAN HARDWOOD VENEERS.

MOBILE BOX-BOX-FILE AND FILE-FILE PEDESTALS OFFER STORAGE ON THE GO.  $\label{eq:control} % \begin{subarray}{ll} \end{subarray} % \begin{subarray$ 