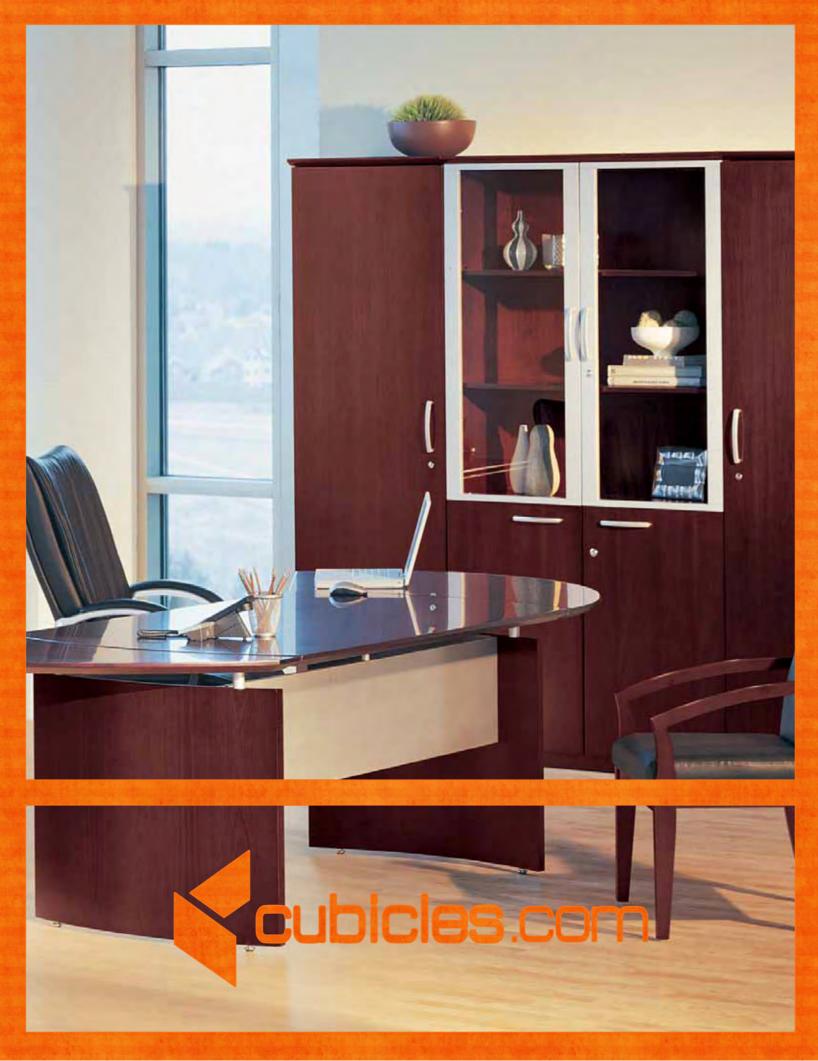

# EXECUTIVE OFFICE

The Napoli Series combines clean, modern lines with stylish accents and a wide selection of storage options. Curved desk surfaces merge together to define your space with elegance and efficiency. Napoli is hand-crafted with AA-grade North American select wood veneers using a 14-step finishing process to insure uncompromised quality and consistent beauty.

# EXECUTIVE OFFICE

The Napoli Series features Italian-influenced, sophisticated styling. The line has recently been expanded to include desking options such as bridges, credenzas, and hutches. These primary desking elements are complimented by a wide selection of wall cabinetry, lateral and pedestal files, and bookcases. Napoli not only looks great, but it's extremely functional and affordable as well.