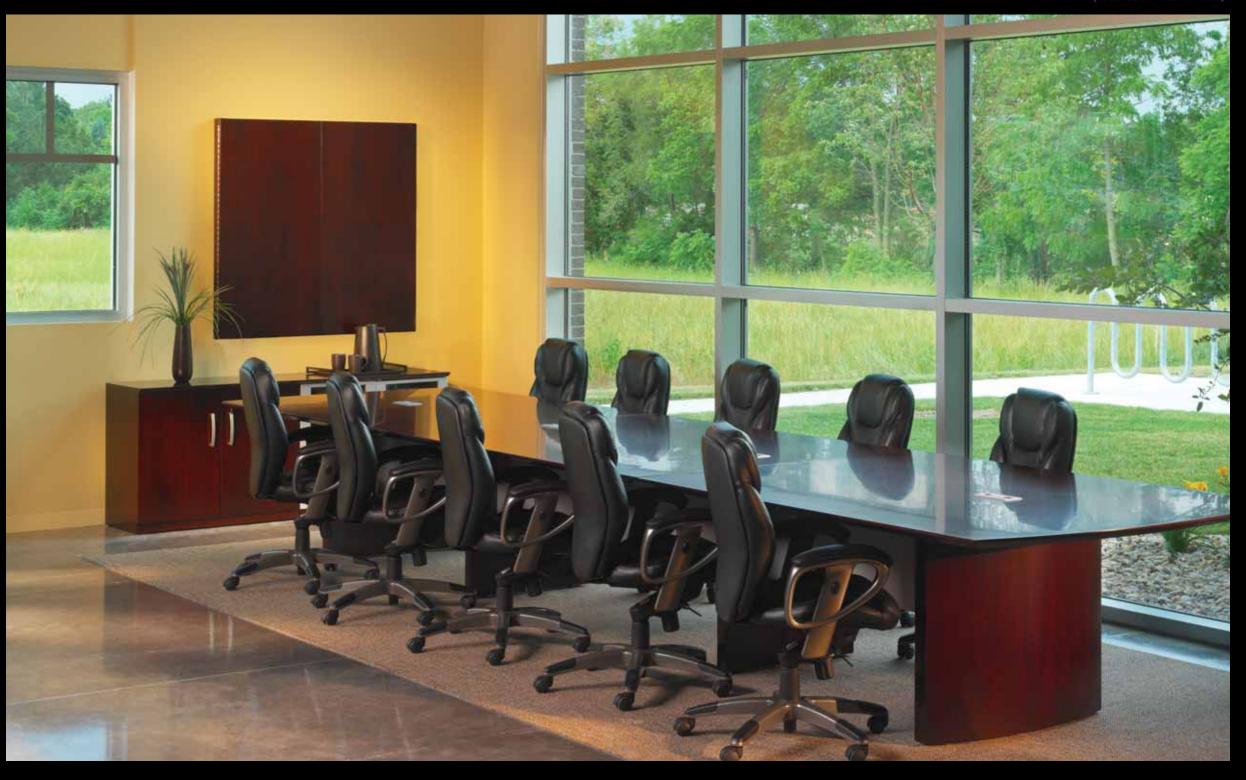

NAPOLI ROUND CONFERENCE TABLES ARE PERFECT FOR LARGER PRIVATE OFFICES OR SMALL MEETING AREAS.

## CONFERENCE

Napoli conference tables are as functional as they are beautiful. Knife-edged surfaces float over sturdy, curved bases providing an elegant, modern appearance. Standard silver grommets can be replaced by optional power/data modules with cords routed down through concealed base chimneys.

No matter if your conference room is large or small, Napoli tables fit the bill. Our patent-pending modular design provides standard lengths ranging from 6' to 30' and beyond, all at prices that will seem too good to be true.