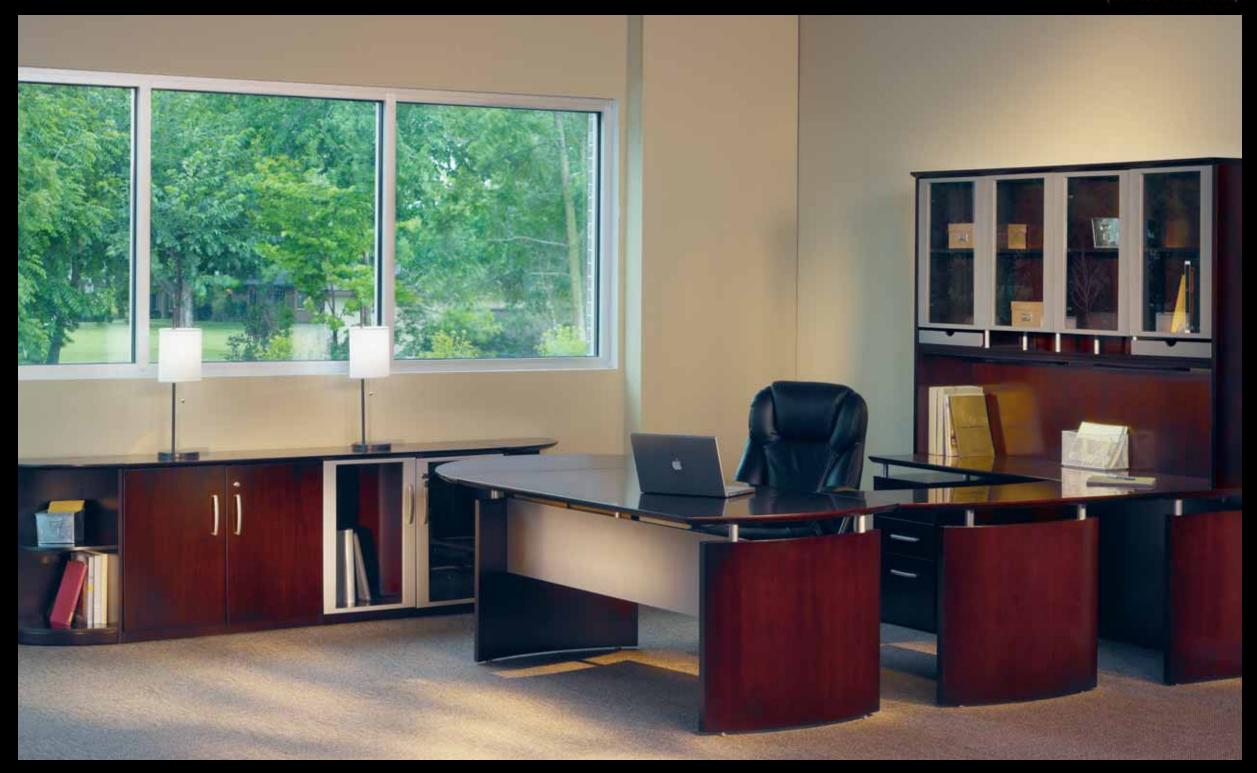

# EXECUTIVE OFFICE

The Napoli Series combines clean, modern lines with stylish accents and a wide selection of storage options. Curved desk surfaces merge together to define your space with elegance and efficiency. Napoli is hand-crafted with AA-grade North American select wood veneers using a 14-step finishing process to insure uncompromised quality and consistent beauty.

# EXECUTIVE OFFICE

The Napoli Series features Italian-influenced, sophisticated styling. The line has recently been expanded to include desking options such as bridges, credenzas, and hutches. These primary desking elements are complimented by a wide selection of wall cabinetry, lateral and pedestal files, and bookcases. Napoli not only looks great, but it's extremely functional and affordable as well.

NAPOLI DESK SURFACES HAVE AN ITALIAN-INFLUENCED "FLOATING" APPEARANCE.