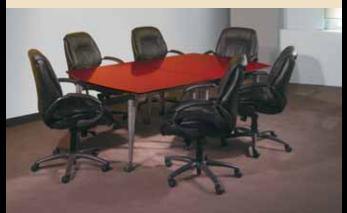

## CONFERENCE

Napoli conference tables are as functional as they are beautiful. Knife-edged surfaces float over sturdy, curved bases providing an elegant, modern appearance. Standard silver grommets can be replaced by optional power/data modules with cords routed down through concealed base chimneys.

No matter if your conference room is large or small, Napoli tables fit the bill. Our patent-pending modular design provides standard lengths ranging from 6' to 30' and beyond, all at prices that will seem too good to be true.