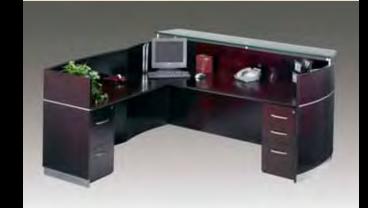

RECEPTION

ADA RETURN MEETS ALL ACCESSIBILITY REQUIREMENTS. THE RETURN MOUNTS TO EITHER THE LEFT OR RIGHT SIDE OF DESK.

BEAUTY ON THE OUTSIDE, PRODUCTIVITY ON THE INSIDE. NAPOLI RECEPTION RETURNS HAVE THE SAME STYLISH CURVED FRONT PANEL WITH SILVER ACCENTS.