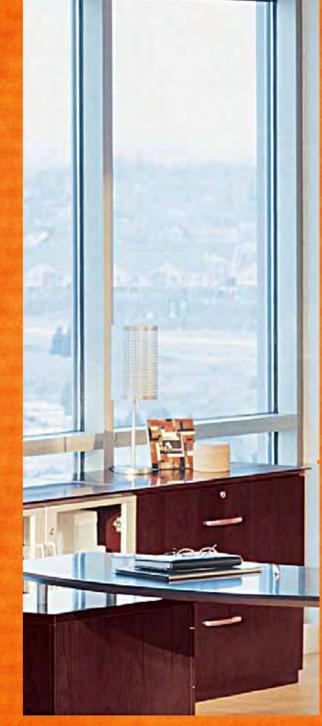

# EXECUTIVE OFFICE

The Napoli Series combines clean, modern lines with stylish accents and a wide selection of storage options. Curved desk surfaces merge together to define your space with elegance and efficiency. Napoli is hand-crafted with AA-grade North American select wood veneers using a 14-step finishing process to insure uncompromised quality and consistent beauty.

# EXECUTIVE OFFICE

The Napoli Series features Italian-influenced, sophisticated styling. The line has recently been expanded to include desking options such as bridges, credenzas, and hutches. These primary desking elements are complimented by a wide selection of wall cabinetry, lateral and pedestal files, and bookcases. Napoli not only looks great, but it's extremely functional and affordable as well.