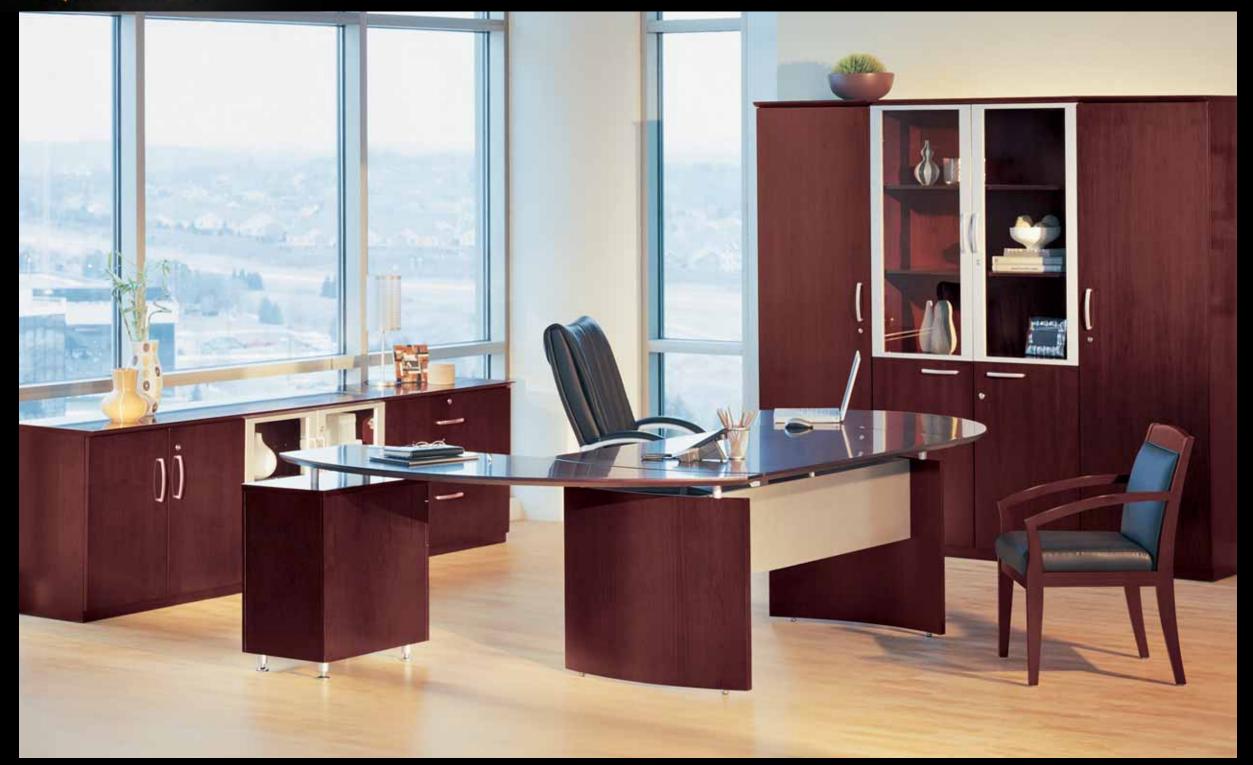

# EXECUTIVE OFFICE

The Napoli Series combines clean, modern lines with stylish accents and a wide selection of storage options. Curved desk surfaces merge together to define your space with elegance and efficiency. Napoli is hand-crafted with AA-grade North American select wood veneers using a 14-step finishing process to insure uncompromised quality and consistent beauty.

# EXECUTIVE OFFICE

The Napoli Series features Italian-influenced, sophisticated styling. The line has recently been expanded to include desking options such as bridges, credenzas, and hutches. These primary desking elements are complimented by a wide selection of wall cabinetry, lateral and pedestal files, and bookcases. Napoli not only looks great, but it's extremely functional and affordable as well.