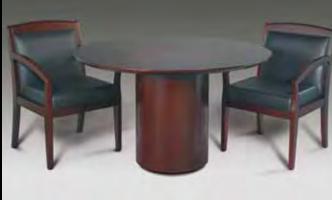

NAPOLI ROUND CONFERENCE TABLES ARE PERFECT FOR LARGER PRIVATE OFFICES OR SMALL MEETING AREAS.

## CONFERENCE

Napoli conference tables are as functional as they are beautiful. Knife-edged surfaces float over sturdy, curved bases providing an elegant, modern appearance. Standard silver grommets can be replaced by optional power/data modules with cords routed down through concealed base chimneys.