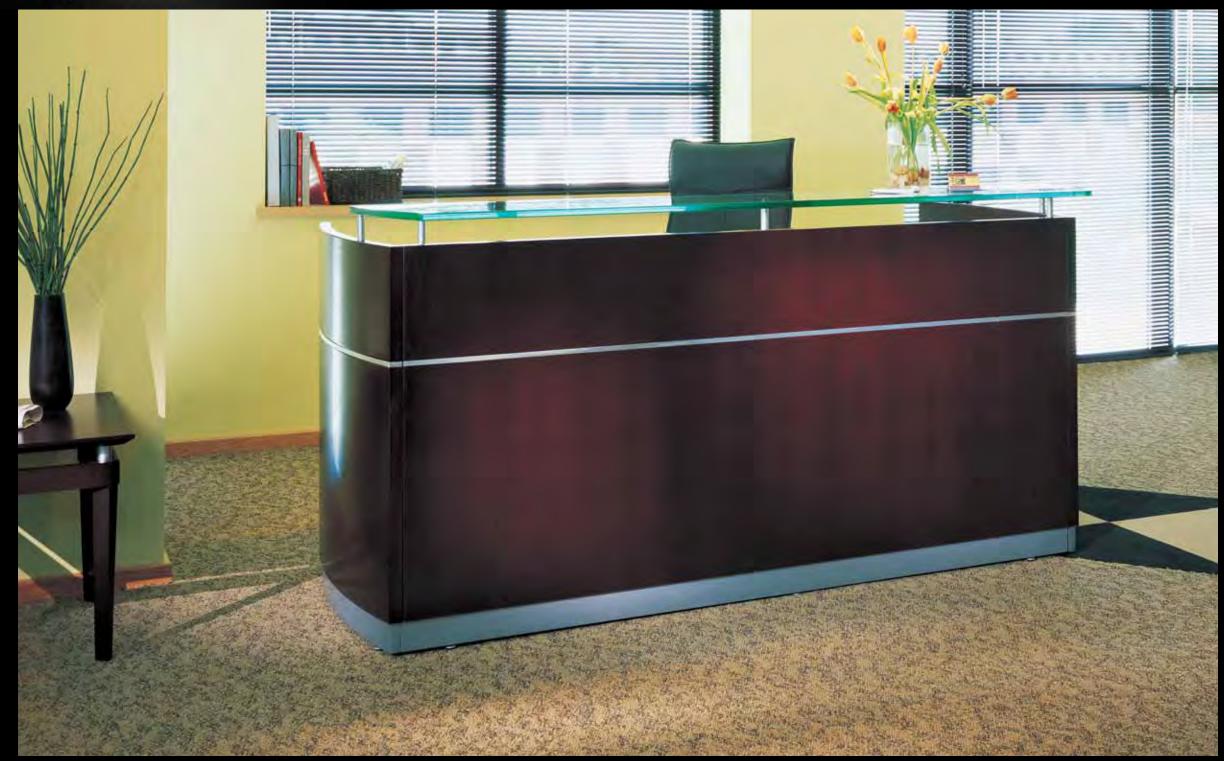

RECEPTION

ADA RETURN MEETS ALL ACCESSIBILITY REQUIREMENTS. THE RETURN MOUNTS TO EITHER THE LEFT OR RIGHT SIDE OF DESK.

BEAUTY ON THE OUTSIDE, PRODUCTIVITY ON THE INSIDE. NAPOLI RECEPTION RETURNS HAVE THE SAME STYLISH CURVED FRONT PANEL WITH SILVER ACCENTS.