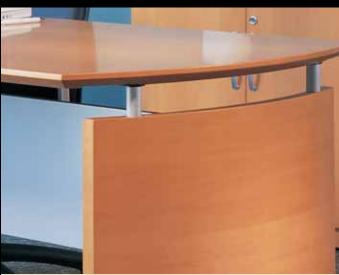

CENTER DRAWER FEATURES SOLID WOOD FRAMEWORK AND LEATHER INLAYS.

CABINETS FEATURE TOP-QUALITY SELF-CLOSING HINGES AND FINISHED VENEER INTERIORS AND BACKS.

NAPOLI DESK SURFACES HAVE AN ITALIAN-INFLUENCED "FLOATING" APPEARANCE.