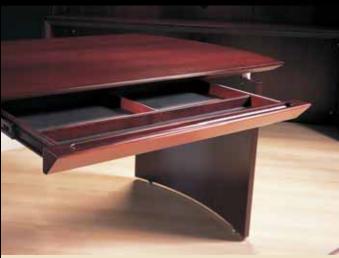

CENTER DRAWER FEATURES SOLID WOOD FRAMEWORK AND LEATHER INLAYS.

CABINETS FEATURE TOP-QUALITY SELF-CLOSING HINGES AND FINISHED VENEER INTERIORS AND BACKS.