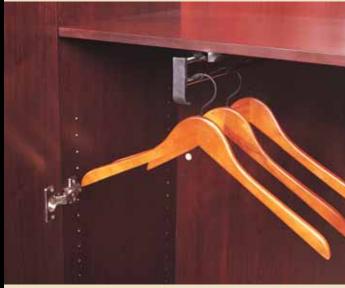

CENTER DRAWER FEATURES SOLID WOOD FRAMEWORK AND LEATHER INLAYS.

CABINETS FEATURE TOP-QUALITY SELF-CLOSING HINGES AND FINISHED VENEER INTERIORS AND BACKS.