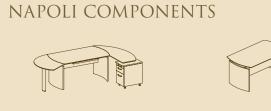

NAPOLI IS AVAILABLE IN CHOICE OF GOLDEN CHERRY, SIERRA CHERRY, OR MAHOGANY FINISHES (SHOWN ABOVE) ON NORTH AMERICAN HARDWOOD VENEERS.

MOBILE BOX-BOX-FILE AND FILE-FILE PEDESTALS OFFER STORAGE ON THE GO.  $\label{eq:control} % \begin{subarray}{ll} \end{subarray} % \begin{subarray$ 