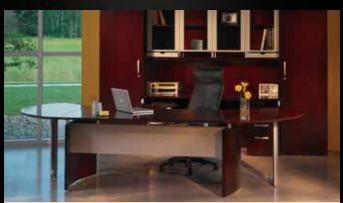

# EXECUTIVE OFFICE

The Napoli Series combines clean, modern lines with stylish accents and a wide selection of storage options. Curved desk surfaces merge together to define your space with elegance and efficiency. Napoli is hand-crafted with AA-grade North American select wood veneers using a 14-step finishing process to insure uncompromised quality and consistent beauty.

# EXECUTIVE OFFICE

The Napoli Series features Italian-influenced, sophisticated styling. The line has recently been expanded to include desking options such as bridges, credenzas, and hutches. These primary desking elements are complimented by a wide selection of wall cabinetry, lateral and pedestal files, and bookcases. Napoli not only looks great, but it's extremely functional and affordable as well.