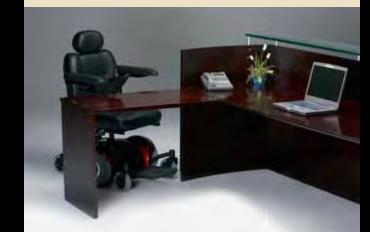

ADA RETURN MEETS ALL ACCESSIBILITY REQUIREMENTS. THE RETURN MOUNTS TO EITHER THE LEFT OR RIGHT SIDE OF DESK.

BEAUTY ON THE OUTSIDE, PRODUCTIVITY ON THE INSIDE. NAPOLI RECEPTION RETURNS HAVE THE SAME STYLISH CURVED FRONT PANEL WITH SILVER ACCENTS.